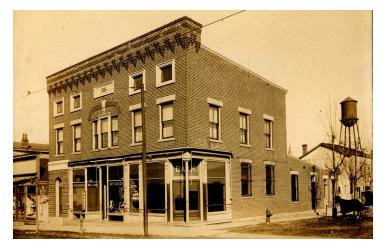

# Mt Healthy... Then & Now

Main Theater

**Perry Street** 

The photo above was taken sometime after 1915, probably not long after, from the water tower (see the tower in the image below). The most obvious landmark for comparison is the Main Theater, which opened in 1915 on Hamilton Ave.

The two homes seen here also appear to match the older photo.

Although a lot has changed in the past hundred years or so, it's nice to see that our city still features plenty of trees and green space.

The corner of Hamilton and Compton, looking northeast. The water tower was torn down in the mid-1960s.