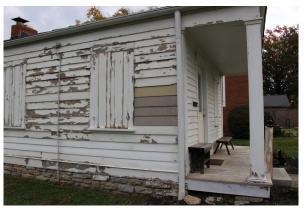

# The tollhouse is getting new paint!

So far the workers have scraped of the loose paint, and they've replaced rotted window sills and some clapboards. The weather hasn't been too cooperative, but hopefully they will be able to get the paint on soon.