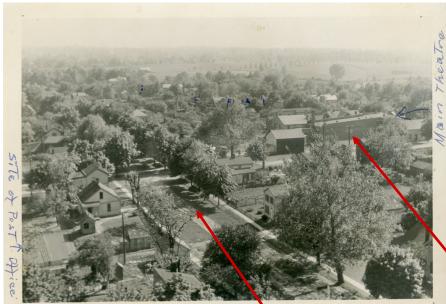

# Mt Healthy... Then & Now

Main Theater

**Perry Street** 

The photo above was taken sometime after 1915, probably not long after, from the water tower (see the tower in the image below). The most obvious landmark for comparison is the Main Theater, which opened in 1915 on Hamilton Ave.

The two homes seen here also appear to match the older photo.

Although a lot has changed in the past hundred years or so, it's nice to see that our city still features plenty of trees and green space.

The corner of Hamilton and Compton, looking northeast. The water tower was torn down in the mid-1960s.