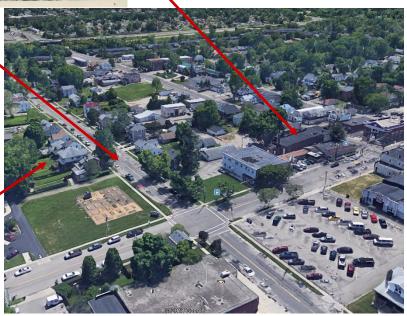

# Mt Healthy... Then & Now

Main Theater

**Perry Street** 

The photo above was taken sometime after 1915, probably not long after, from the water tower (see the tower in the image below). The most obvious landmark for comparison is the Main Theater, which opened in 1915 on Hamilton Ave.

The two homes seen here also appear to match the older photo.

Although a lot has changed in the past hundred years or so, it's nice to see that our city still features plenty of trees and green space.

The corner of Hamilton and Compton, looking northeast. The water tower was torn down in the mid-1960s.