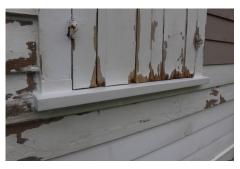

# The tollhouse is getting new paint!

So far the workers have scraped of the loose paint, and they've replaced rotted window sills and some clapboards. The weather hasn't been too cooperative, but hopefully they will be able to get the paint on soon.