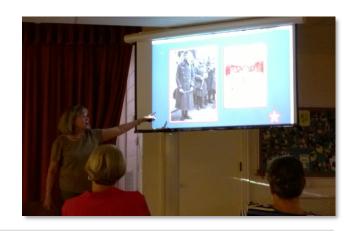

# September program: WWI

Kerrie Hollihan, author of *In the Fields and Trenches*, gave a presentation on World War I on September 12, sharing fascinating stories about the conflict and those who fought in it.