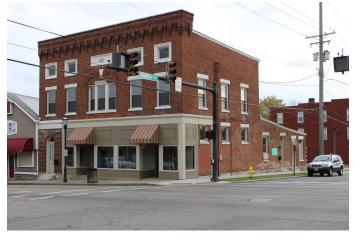

# Mt Healthy... Then & Now

Main Theater

**Perry Street** 

The photo above was taken sometime after 1915, probably not long after, from the water tower (see the tower in the image below). The most obvious landmark for comparison is the Main Theater, which opened in 1915 on Hamilton Ave.

The two homes seen here also appear to match the older photo.

Although a lot has changed in the past hundred years or so, it's nice to see that our city still features plenty of trees and green space.

The corner of Hamilton and Compton, looking northeast. The water tower was torn down in the mid-1960s.