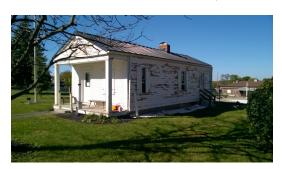

# The tollhouse is getting new paint!

So far the workers have scraped of the loose paint, and they've replaced rotted window sills and some clapboards. The weather hasn't been too cooperative, but hopefully they will be able to get the paint on soon.